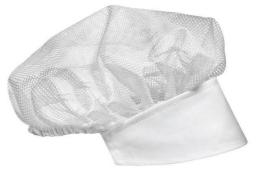

Name: Ladies' Cap

Code: 31401

MC23 CLOTHING
BEANIES/CAPS/NECKWORMER

## Description

Wide hat with front brim in white perforated cotton to increase breathability; elastic.

| Category        | Colours                                                                                                                                                                                                             | Available Sizes                                                       |
|-----------------|---------------------------------------------------------------------------------------------------------------------------------------------------------------------------------------------------------------------|-----------------------------------------------------------------------|
|                 | White                                                                                                                                                                                                               | única                                                                 |
| Quantity/Carton | Important Information                                                                                                                                                                                               | Recommended for                                                       |
| 240             | Keep in a cool dry place far from heat sources and direct light.  Make sure the garment is in good condition, undamaged and clean before use. Once you become aware of a damage, you should immediately replace it. | Specifically designed for food processing industry.                   |
| Dexterity       | EC Standards                                                                                                                                                                                                        | Storage and cleaning We recommend to follow the washing instructions. |
|                 | C€                                                                                                                                                                                                                  |                                                                       |